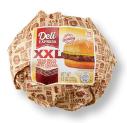

XXL Char-Broil with Cheese EAS Code: 3078 | 9.6 oz. | 6/cs. Case UPC: 0-41433-13078-0 Shelf Life: 14 Days

XXL Chicken with Cheese EAS Code: 3079 | 9.5 oz. | 6/cs. Case UPC: 0-41433-13079-7 Shelf Life: 14 Days