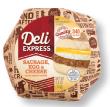

\*Data provided by Nielsen – 52 weeks ending 11/05/2022

Sausage, Egg & Cheese on a Biscuit EAS Code: 742 | 5.8 oz. | 12/cs. Case UPC: 0-41433-01742-5 Shelf Life: 14 Days

Sausage, Egg & Cheese on a Croissant EAS Code: 949 | 5.2 oz. | 10/cs. Case UPC: 0-41433-01949-8 Shelf Life: 14 Days