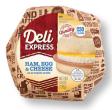

Sausage, Egg & Cheese Between Pancakes EAS Code: 858 | 5.7 oz. | 12/cs. Case UPC: 0-41433-00858-4 Shelf Life: 14 Days

Ham, Egg & Cheese on an English Muffin EAS Code: 739 | 4.9 oz. | 14/cs. Case UPC: 0-41433-01739-5 Shelf Life: 14 Days