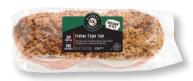

# Deli Express® Sub Sandwiches

SUB SELECTS® Traditional Italian Style EAS Code: 888 | 6.1 oz. | 8/cs. Case UPC: 0-41433-00888-1 Shelf Life: 30 Days

**Chuckwagon** EAS Code: 791 | 4.5 oz. | 10/cs. Case UPC: 0-41433-00791-4 Shelf Life: 30 Days