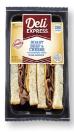

# Deli Express® Sub Sandwiches

SUB SELECTS® Traditional Italian Style EAS Code: 888 | 6.1 oz. | 8/cs. Case UPC: 0-41433-00888-1 Shelf Life: 30 Days

**Chuckwagon** EAS Code: 791 | 4.5 oz. | 10/cs. Case UPC: 0-41433-00791-4 Shelf Life: 30 Days