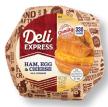

Ham, Egg & Cheese on a Croissant EAS Code: 886 | 4.4 oz. | 10/cs. Case UPC: 0-41433-00886-7 Shelf Life: 14 Days

Sausage, Egg & Cheese on an English Muffin EAS Code: 740 | 5.4 oz. | 12/cs. Case UPC: 0-41433-01740-1 Shelf Life: 14 Days