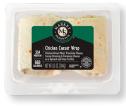

Italian Style Wrap EAS Code: 2417 | 8.2 oz. | 8/cs. Case UPC: 0-41433-12417-8 Shelf Life: 30 Days

**Chicken Caesar Wrap** EAS Code: 2538 | 8.6 oz. | 8/cs. Case UPC: 0-41433-12538-0 Shelf Life: 30 Days

**Turkey Club Wrap** EAS Code: 2576 | 8.0 oz. | 8/cs. Case UPC: 0-41433-12576-2 Shelf Life: 30 Days