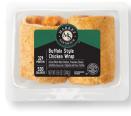

Buffalo Style Chicken Wrap EAS Code: 2599 | 8.6 oz. | 8/cs. Case UPC: 0-41433-12599-1 Shelf Life: 30 Days