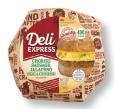

Egg, Cheese & Bacon on a Bagel EAS Code: 885 | 4.3 oz. | 12/cs. Case UPC: 0-41433-01885-9 Shelf Life: 14 Days

Chorizo Sausage, Jalapeno Egg & Cheese on a Biscuit EAS Code: 2689 | 5.5 oz. | 10/cs. Case UPC: 0-41433-12689-9 Shelf Life: 14 Days