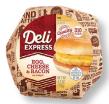

Egg, Cheese & Bacon on a Bagel EAS Code: 885 | 4.3 oz. | 12/cs. Case UPC: 0-41433-01885-9 Shelf Life: 14 Days

Chorizo Sausage, Jalapeno Egg & Cheese on a Biscuit EAS Code: 2689 | 5.5 oz. | 10/cs. Case UPC: 0-41433-12689-9 Shelf Life: 14 Days