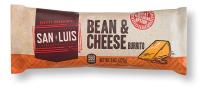

#### Bean & Cheese Burrito–Vegetarian EAS Code: 2924 8 oz. | 10/cs. Case UPC: 0-41433-12924-1 Shelf Life: 30 Days