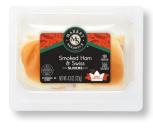

XXL BBQ Rib EAS Code: 3080 | 9.8 oz. | 6/cs. Case UPC: 0-41433-13080-3 Shelf Life: 14 Days

**Roast Beef & Cheese** EAS Code: 3082 | 4.4 oz. | 10/cs. Case UPC: 0-41433-13082-7 Shelf Life: 30 Days

**Smoked Ham & Cheese** EAS Code: 784 | 4.4 oz. | 10/cs. Case UPC: 0-41433-00784-6 Shelf Life: 30 Days

**Spicy Chicken** EAS Code: 2961 | 9.9 oz. | 6/cs. Case UPC: 0-41433-12961-6 Shelf Life: 30 Days

Smoked Ham & Cheese EAS Code: 951 | 4.9 oz. | 10/cs. Case UPC: 0-41433-01951-1 Shelf Life: 30 Days

**Oven Roasted White Turkey & Cheese** EAS Code: 952 | 5.0 oz. | 10/cs. Case UPC: 0-41433-01952-8 Shelf Life: 30 Days