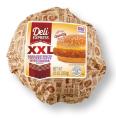

XXL BBQ Rib EAS Code: 3080 | 9.8 oz. | 6/cs. Case UPC: 0-41433-13080-3 Shelf Life: 14 Days

**Roast Beef & Cheese** EAS Code: 3082 | 4.4 oz. | 10/cs. Case UPC: 0-41433-13082-7 Shelf Life: 30 Days

**Smoked Ham & Cheese** EAS Code: 784 | 4.4 oz. | 10/cs. Case UPC: 0-41433-00784-6 Shelf Life: 30 Days