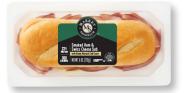

Smoked Ham & Swiss Cheese Sub with Honey Mustard Sub Sauce EAS Code: 3083 | 6 oz. | 6/cs. Case UPC: 0-41433-13083-4 Shelf Life: 30 Days

Smoked White Turkey & Provolone Cheese Sub with Dijon Mustard Sub Sauce EAS Code: 3084 | 6 oz. | 6/cs. Case UPC: 0-41433-13084-1 Shelf Life: 30 Days