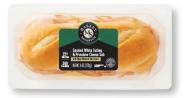

Smoked Ham & Swiss Cheese Sub with Honey Mustard Sub Sauce EAS Code: 3083 | 6 oz. | 6/cs. Case UPC: 0-41433-13083-4 Shelf Life: 30 Days

Smoked White Turkey & Provolone Cheese Sub with Dijon Mustard Sub Sauce EAS Code: 3084 | 6 oz. | 6/cs. Case UPC: 0-41433-13084-1 Shelf Life: 30 Days