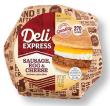

\*Data provided by Nielsen – 52 weeks ending 11/05/2022

Sausage, Egg & Cheese on a Biscuit EAS Code: 742 | 5.8 oz. | 12/cs. Case UPC: 0-41433-01742-5 Shelf Life: 14 Days

Sausage, Egg & Cheese on a Croissant EAS Code: 949 | 5.2 oz. | 10/cs. Case UPC: 0-41433-01949-8 Shelf Life: 14 Days