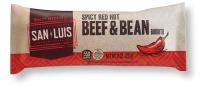

#### Spicy Red Hot Beef & Bean Burrito EAS Code: 2922 8 oz. | 10/cs. Case UPC: 0-41433-12922-7 Shelf Life: 30 Days