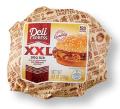

XXL Char-Broil with Cheese EAS Code: 3078 | 9.6 oz. | 6/cs. Case UPC: 0-41433-13078-0 Shelf Life: 14 Days

XXL Chicken with Cheese EAS Code: 3079 | 9.5 oz. | 6/cs. Case UPC: 0-41433-13079-7 Shelf Life: 14 Days