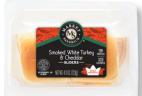

Page 9 | Refrigerated shelf life after thawing unless otherwise noted

Smoked Ham & Swiss Cheese

EAS Code: 3014 | 6.5 oz. | 8/cs. Case UPC: 0-41433-13014-8 Shelf Life: 21 Days

Smoked White Turkey & Cheddar EAS Code: 3015 | 6.3 oz. | 8/cs Case UPC: 0-41433-13015-5 Shelf Life: 21 Days