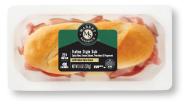

Italian Style Sub with Italian Style Sauce EAS Code: 3085 | 6 oz. | 6/cs. Case UPC: 0-41433-13085-8 Shelf Life: 30 Days